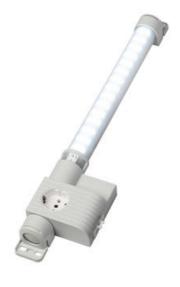

# VARIOLINE LAMP WITH SOCKET LED 121/122 - OBSOLETE - NEW RANGE COMING SOON

Varioline

12225.0-30 OBSOLETE - LED 122 220-240V AC, door switch, magnet fixing, Italy socket

- OBSOLETE
- FOR LED LIGHT USE LED 025
- FOR SOCKETS USE SD 035

#### PRODUCT DESCRIPTION

LED 121/122 Range is now Obsolete - Stego has a New Range coming Mid 2024