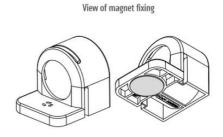

#### **GENERAL DATA**

| Mounting               | Magnetic mount             |
|------------------------|----------------------------|
| Nominal voltage        | 220-240 V AC               |
| Activation             | Door switch                |
| Connection type        | 3-pole plug with snap lock |
| Socket                 | IT                         |
| Nominal socket current | 16 A                       |
| Light source           | LED                        |
| Luminance              | 1.080 Lm/1.730 Lm          |
| Life span              | 60,000h at +20°C           |